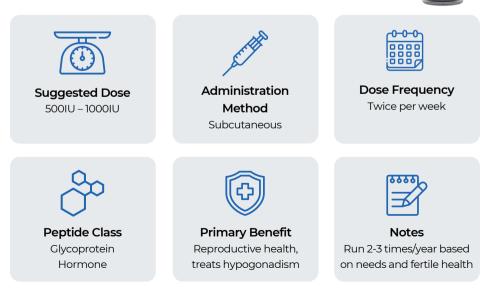

## HCG 5000IU DOSING GUIDE

The chart below shows various dosing options coupled with the amount (in mg) and frequency for each dose. Dosing should be determined by the physician on an individual patient basis.

## Reconstitution Instructions for our 5000IU vial Add 2mL bacteriostatic water → 25IU/unit concentration

Dose Amount Units

| Dose        | Amount | Units      |            |
|-------------|--------|------------|------------|
| Starting    | 500IU  | 20 Units   |            |
| Ramp-Up     | 750IU  | 30 Units   |            |
| Maintenance | 1000IU | 40 Units 🐴 |            |
|             |        | 120        | 000iu/vial |